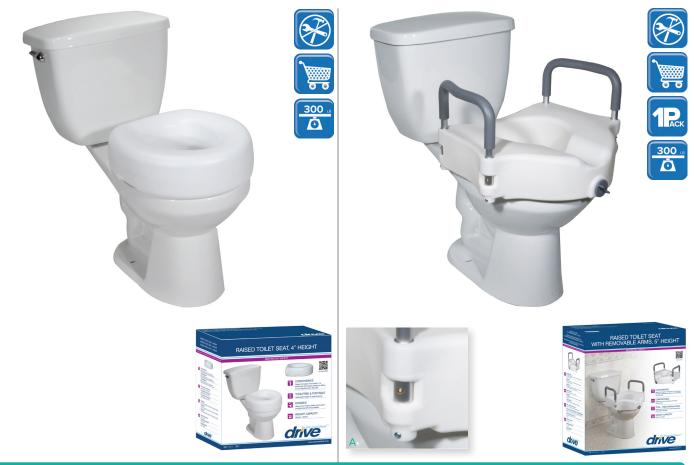

## **Raised Toilet Seat**

| ltem #  | UOM  |
|---------|------|
| 12038-3 | 3/cs |
| 12040-3 | 3/cs |

- Designed for individuals who have difficulty sitting down or getting up from the toilet.
- Adds 4" to height of toilet seat.
- Lightweight and portable.
- Easily attaches to toilet bowl.
- No tools required for installation.
- Easy to clean.
- Fits most toilets.
- Item # 12040-3 is retail packaged.
- Item # 12038-3 is not retail packaged.

| specifications                             |                            |
|--------------------------------------------|----------------------------|
| Seat Dimensions                            | 15" (W) × 15" (D) × 4" (H) |
| Weight                                     | 2.5 lbs.                   |
| Carton Shipping Weight (12038-3   12040-3) | 8.5   10.5 lbs.            |
| Weight Limit                               | 300 lbs.                   |
| Warranty                                   | Limited Lifetime           |

## **2-in-1 Locking Raised Toilet Seat** with Tool-free Removable Arms

| Item #        | UOM  |  |
|---------------|------|--|
| RTL12027RA    | 1/cs |  |
| 12027RA-4BULK | 4/cs |  |

- Designed for individuals who have difficulty sitting down or getting up from the toilet.
- Adds 5" to height of toilet seat.
- Tool-free arms can be removed or added. (Figure A)
- Arm sleeves and receivers are made of metal.
- Heavy-duty molded plastic construction.
- Locking device with larger, heavy-duty "worm screw" and locking plate for a safe, secure fit.
- Lightweight and portable.
- Easily attaches to toilet bowl, tool-free.
- Easy to clean.
- Fits most toilets.
- Model RTL12027RA is retail packaged.

| specifications                            |                |                 |
|-------------------------------------------|----------------|-----------------|
| Seat Dimensions                           | 17" (W) x 16.5 | 5" (D) x 5" (H) |
| Width Between Arms                        |                | 18"             |
| Weight                                    |                | 5 lbs.          |
| Carton Shipping Weight (RTL12027RA   1202 | 7RA-4BULK)     | 8.5   23 lbs.   |
| Weight Limit                              |                | 300 lbs.        |
| Warranty                                  | Lim            | nited Lifetime  |