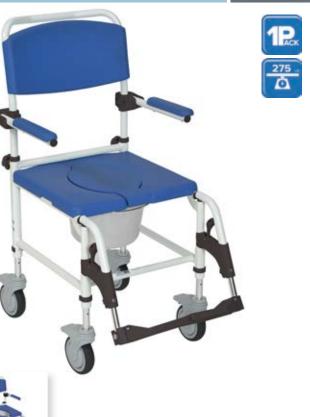

## Aluminum Rehab Shower Commode Chair with Two Rear-locking Casters with 5" Casters

## Item #ColorUOMNRS185007White and Blue1/cs

- Can be positioned over a standard toilet or used as a portable self-contained commode.
- Floor to seat height can be adjusted 4" without tools.
- White aluminum frame is attractive and rust resistant.
- Padded seat back and arms.
- Height adjustable.
- Comes with swing-away footrests.

| specifications                 |                                         |                       |  |  |
|--------------------------------|-----------------------------------------|-----------------------|--|--|
| Overall Wid                    | dth Open                                | 22.25"                |  |  |
| Overall Hei                    | ight                                    | 39" - 41"             |  |  |
| Seat To Flo                    | oor Height                              | 20" - 22"             |  |  |
| Back Heigh                     | nt                                      | 19 "                  |  |  |
| Seat Dimer                     | nsions                                  | 18" (W) × 17" (D)     |  |  |
| Overall Length (with riggings) |                                         | 34.5"                 |  |  |
| Weight                         |                                         | 35.25 lbs.            |  |  |
| Carton Shipping Weight         |                                         | 40 lbs.               |  |  |
| Weight Limit                   |                                         | 275 lbs.              |  |  |
| Warranty                       |                                         | Limited Lifetime      |  |  |
| accessorie                     | es                                      |                       |  |  |
| RTL12085                       | Biodegradable Sanitary<br>Commode Liner | 12 liners/box, 6bx/cs |  |  |