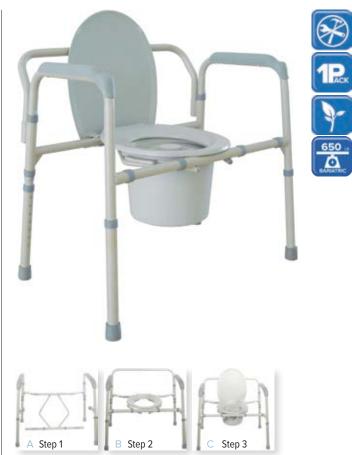

## **Bariatric Folding Commode**

| ltem #   | UOM  |  |
|----------|------|--|
| 11117N-2 | 2/cs |  |
| 11117N-1 | 1/cs |  |

- 650 lb. weight capacity.
- Tool-free assembly in 3 easy steps (Figure A C)
- Easily opens and folds for storage and transportation.
- Durable plastic 16  $\frac{1}{2}$ " deep snap-on seat with lid.
- Plastic armrests for added comfort.
- Removable tool-free back.
- Comes complete with 12 qt. commode bucket with carry handle, cover and splash shield.

| specifications                 |                                      |                                   |  |  |
|--------------------------------|--------------------------------------|-----------------------------------|--|--|
| Width                          |                                      | 24" between arms   31.75" Outside |  |  |
| Seat Dimensions                |                                      | 13.75" (W) × 16.5" (D)            |  |  |
| Height                         |                                      | 15.5" - 22"                       |  |  |
| Weight                         |                                      | 19 lbs.                           |  |  |
| Carton Shipping Weight (1   2) |                                      | 25/50 lbs.                        |  |  |
| Weight Limit                   |                                      | 650 lbs.                          |  |  |
| Warranty                       |                                      | Limited Lifetime                  |  |  |
| accessories                    |                                      |                                   |  |  |
| RTL12085                       | Biodegradable Sanit<br>Commode Liner | ary 12 liners/box, 6bx/cs         |  |  |