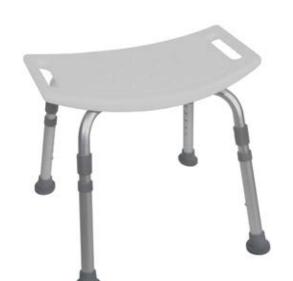

## **Deluxe Aluminum Shower Bench** without Back

| Item #    | Color | UOM  |
|-----------|-------|------|
| 12203KD-4 | Gray  | 4/cs |

- Tool-free assembly of seat and legs. (Figure A)
- · Drainage holes in bench reduce slipping.
- Frame is lightweight, durable and corrosion proof.
- New pinch-free cover allows for push pins to be depressed without pinching finger. The audible "click" will be heard when secure. (Figure B)
- Legs are height adjustable in 1" increments, and angled with suction style tips to provide additional stability.
- Support collar prevents leg movement and reduces rattle.

- Tool-free assembly of seat and legs. (Figure A)
- · Drainage holes in bench reduce slipping.
- Aluminum fame is lightweight, durable and corrosion proof.
- Legs are height adjustable in 1" increments, and angled with suction-style tips to provide additional stability.

| specifications                         |                            |
|----------------------------------------|----------------------------|
| Outside Legs                           | 19.5" (W) x 19.5" (D)      |
| Seat Dimensions                        | 19.25" (W) x 11.5" (D)     |
| Seat Height                            | 15.5" - 19.5"              |
| Weight (KDR   -1   -4)                 | 5 lbs.   5 lbs.   4.5 lbs. |
| Carton Shipping Weight (KDR   -1   -4) | 7 lbs.   7 lbs.   21 lbs.  |
| Weight Limit                           | 400 lbs.                   |
| Warranty                               | Limited Lifetime           |

| specifications         |                            |
|------------------------|----------------------------|
| Outside Legs           | 19.5" (W) x 19.5" (D)      |
| Seat Dimensions        | 19.25" (W) x 11.5" (D)     |
| Seat Height            | 15.5" - 19.5"              |
| Weight (KDR   -1   -4) | 5 lbs.   5 lbs.   4.5 lbs. |
| Carton Shipping Weight | 7 lbs.                     |
| Weight Limit           | 400 lbs.                   |
| Warranty               | Limited Lifetime           |