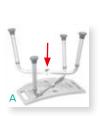

## **Deluxe Aluminum Shower Bench** without Back

| Item #    | Color | UOM  |
|-----------|-------|------|
| 12203KD-4 | Gray  | 4/cs |

- Tool-free assembly of seat and legs. (Figure A)
- · Drainage holes in bench reduce slipping.
- Frame is lightweight, durable and corrosion proof.
- New pinch-free cover allows for push pins to be depressed without pinching finger. The audible "click" will be heard when secure. (Figure B)
- Legs are height adjustable in 1" increments, and angled with suction style tips to provide additional stability.
- Support collar prevents leg movement and reduces rattle.

- Tool-free assembly of seat and legs. (Figure A)
- · Drainage holes in bench reduce slipping.
- Aluminum fame is lightweight, durable and corrosion proof.
- Legs are height adjustable in 1" increments, and angled with suction-style tips to provide additional stability.